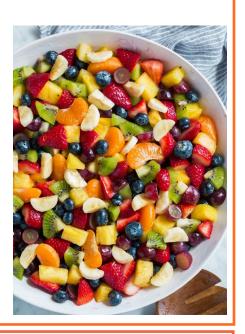

#### Fresh Fruit Salad w/Honey Lime Dressing

#### **Ingredients**:

10 cups pineapple (I use two #10 cans)

10 cups orange segments (Cuties pile so easy)

10 cups halved fresh strawberries

10 cups sliced bananas (soak in pineapple juice)

10 cups green seedless grapes

10 cups red seedless grapes

#### **Dressing**:

2 cups Canola oil

2 cups lime juice

2 cups honey

2 3/4 teaspoons cider vinegar

3/4 teaspoon ground ginger – to taste

#### **Directions:**

- 1. Drain canned pineapple and reserve juice for bananas. Once bananas are sliced, soak in pineapple juice until ready to use. Drain well.
- 2. Mix pineapple, oranges, strawberries, red and green grapes and bananas. Refrigerate until chilled, at least 30 minutes.
- 3. Combine oil, lime juice, honey, vinegar and ginger in a bottle with a lid; cover and shake until dressing is mixed. Refrigerate until chilled, at least 30 minutes. Shake dressing again; drizzle over fruit and toss to coat.

Calories: 103 Sodium: 3 mg Serves: 150