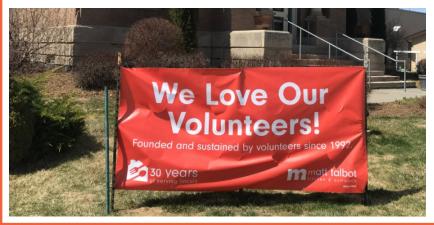

#### **Volunteer Appreciation 2022**

During the month of April we celebrated all of our wonderful volunteers at MTKO. Our volunteers come in everyday and assist the staff with providing services to the working poor and homeless of the Lincoln community. We had fun being creative with letting you and the community know how much we appreciate you by hanging a huge banner in the front of our building, posting all over social media and after a two year hiatus we were able to gather on April 21st at the East Park Marcus Movie Theatre to celebrate in person. Those that were able to gather saw the movie Father Stu. We can't thank all of you enough for everything you have done for Matt Talbot during the past 30 years.